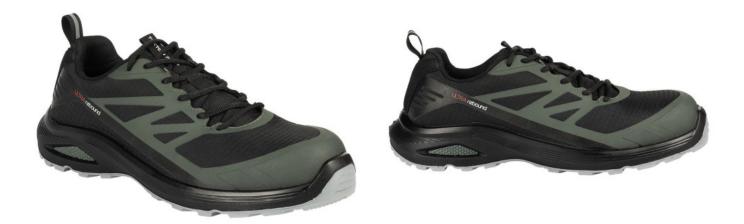

# GRIZZLY, LOW-CUT WORK SHOES SIPS WITH ESD FUNCTION, OLIVE

### **Basic informations**

Color: Olive

### Specification

Low-cut work shoes SIPS with ESD function. Upper shoe part: durable textile in combination with TPU Lining: high breathability fabric Toe-cap: nano fiber Insole: high-density sponge Sole: double - density polyurethane, slip-resistant, oil-resistant, and abrasion-resistant.